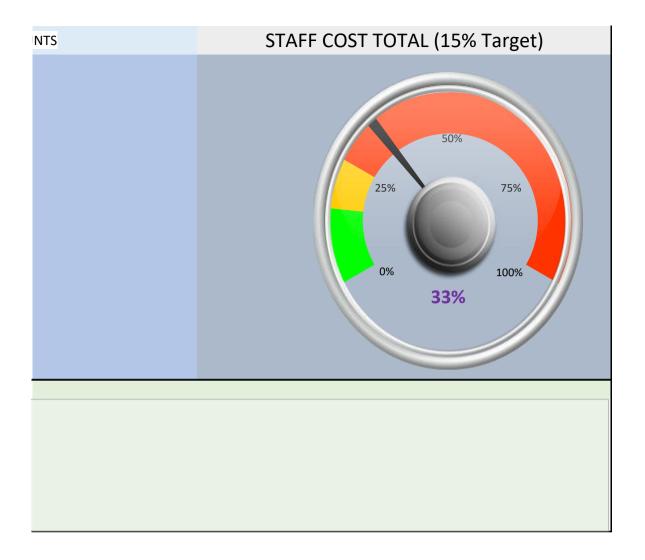

## sday, 2-Jan-20)

| Tea               |      | Bar Dinner |      |      |      |          | C    | apture               |          |
|-------------------|------|------------|------|------|------|----------|------|----------------------|----------|
| 3                 |      | 17         |      |      |      |          |      |                      |          |
| 14                |      | 20         |      |      |      |          |      |                      |          |
|                   |      | 94%        |      |      |      |          | 0%   |                      |          |
| 0                 |      | 0          |      |      |      |          |      |                      |          |
| 3                 |      | 13:17:7    |      |      |      |          |      |                      |          |
| Tea               |      | Bar        |      |      | Dir  | nner     |      |                      |          |
| Chloe<br>Robin    |      |            |      |      |      |          |      | Order 2<br>Bill 23:1 |          |
| Sharron           |      |            |      |      | Joaq | uim      |      |                      |          |
| Sophie Chloe      |      |            |      |      |      |          |      |                      |          |
| 4.5 15.5          | 16.5 | 17.0       | 18.0 | 19.0 | 20.0 | 21.0     | 22.0 | 23.0                 | 24.0     |
| 126%              |      |            |      |      |      | 51%      |      |                      | 54%      |
|                   |      | 59%        | •    |      |      |          |      |                      |          |
| £61               |      |            |      |      |      | £202     |      |                      | £456     |
| £48               |      |            |      |      |      | £345     |      |                      | £621     |
|                   |      |            |      |      |      |          |      |                      |          |
| £0                |      |            |      |      |      | £50      |      |                      | £225     |
| £48               |      |            |      |      |      | £395     |      |                      | £225     |
| 22                | ,    |            | 48   |      |      |          | 42   |                      | 0        |
|                   |      |            |      |      |      |          | 72   |                      |          |
|                   |      |            |      |      |      |          |      |                      |          |
|                   |      |            |      | 19.5 | 20.5 | 21.5     | 22.5 | 23                   | 3.5      |
| 22                |      |            |      |      |      |          |      |                      |          |
| Mon, 6            |      | Tue,       | 7    |      | We   | ed, 8    |      |                      | Thu, 9   |
| b / 12l / 2t / 3d |      | b/I/t/     | 3d   |      | b/I  | / t / 2d |      |                      | b/4l/t/d |
| £338              |      | £113       |      |      | £    | 75       |      |                      | £67      |
| £271              |      | £277       |      |      | £2   | 274      |      |                      | £359     |
| 138%              |      | 391%       | 6    |      | 69   | 94%      |      |                      | 918%     |
|                   |      |            |      |      |      |          |      |                      |          |