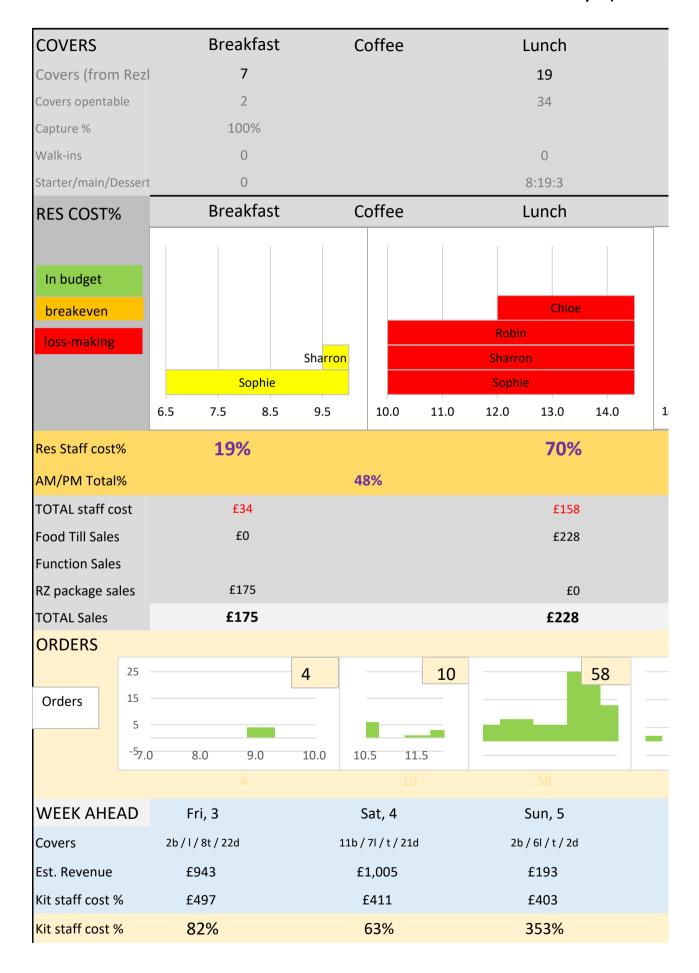

## sday, 2-Jan-20)

| Tea               |      | Bar Dinner |      |      |      |          | C    | apture               |          |
|-------------------|------|------------|------|------|------|----------|------|----------------------|----------|
| 3                 |      | 17         |      |      |      |          |      |                      |          |
| 14                |      | 20         |      |      |      |          |      |                      |          |
|                   |      | 94%        |      |      |      |          | 0%   |                      |          |
| 0                 |      | 0          |      |      |      |          |      |                      |          |
| 3                 |      | 13:17:7    |      |      |      |          |      |                      |          |
| Tea               |      | Bar        |      |      | Dir  | nner     |      |                      |          |
| Chloe<br>Robin    |      |            |      |      |      |          |      | Order 2<br>Bill 23:1 |          |
| Sharron           |      |            |      |      | Joaq | uim      |      |                      |          |
| Sophie Chloe      |      |            |      |      |      |          |      |                      |          |
| 4.5 15.5          | 16.5 | 17.0       | 18.0 | 19.0 | 20.0 | 21.0     | 22.0 | 23.0                 | 24.0     |
| 126%              |      |            |      |      |      | 51%      |      |                      | 54%      |
|                   |      | 59%        | •    |      |      |          |      |                      |          |
| £61               |      |            |      |      |      | £202     |      |                      | £456     |
| £48               |      |            |      |      |      | £345     |      |                      | £621     |
|                   |      |            |      |      |      |          |      |                      |          |
| £0                |      |            |      |      |      | £50      |      |                      | £225     |
| £48               |      |            |      |      |      | £395     |      |                      | £225     |
| 22                | ,    |            | 48   |      |      |          | 42   |                      | 0        |
|                   |      |            |      |      |      |          | 72   |                      |          |
|                   |      |            |      |      |      |          |      |                      |          |
|                   |      |            |      | 19.5 | 20.5 | 21.5     | 22.5 | 23                   | 3.5      |
| 22                |      |            |      |      |      |          |      |                      |          |
| Mon, 6            |      | Tue,       | 7    |      | We   | ed, 8    |      |                      | Thu, 9   |
| b / 12l / 2t / 3d |      | b/I/t/     | 3d   |      | b/I  | / t / 2d |      |                      | b/4l/t/d |
| £338              |      | £113       |      |      | £    | 75       |      |                      | £67      |
| £271              |      | £277       |      |      | £2   | 274      |      |                      | £359     |
| 138%              |      | 391%       | 6    |      | 69   | 94%      |      |                      | 918%     |
|                   |      |            |      |      |      |          |      |                      |          |